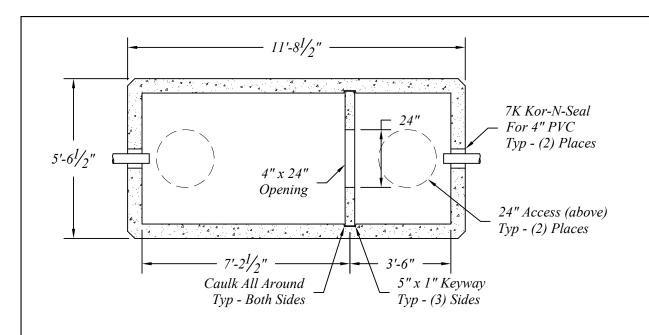

Septic Tank Sections To Be Manufactured per AASHTO 17th Ed. and ASTM Specifications w/HS-25 Loading and 0.0' to 3.0' of Earth Cover.

Concrete: 5000psi @ 28 Days

Reinforcement per ASTM A-615 & A-496.

Cover To Be Sealed w/1½" EZ-Stik or Equal.

Pipe & Fittings For Inlets & Outlets Are Not Included.

Base - 15,000 # Weir - 850 # Cover - 4,700 # Total - 20,550 #

| NORTH         | ern concrete pape |
|---------------|-------------------|
| T             |                   |
|               |                   |
| CONTRACTOR OF |                   |