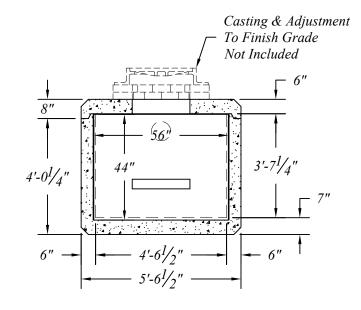

Septic Tank Sections To Be Manufactured per AASHTO 17th Ed. and ASTM Specifications w/HS-25 Loading and 0.0' to 3.0' of Earth Cover.

Concrete: 5000psi @ 28 Days

Reinforcement per ASTM A-615 & A-496.

Cover To Be Sealed w/1½" EZ-Stik or Equal.

Pipe & Fittings For Inlets & Outlets Are Not Included.

Base - 15,000 # Weir - 850 # Cover - 4,700 # Total - 20,550 #

| NORTH         | ern concrete pape |
|---------------|-------------------|
| T             |                   |
|               |                   |
| CONTRACTOR OF |                   |