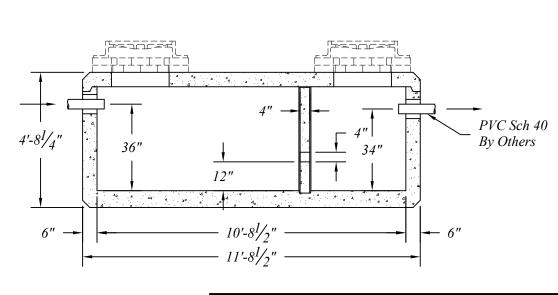

Septic Tank Sections To Be Manufactured per AASHTO 17th Ed. and ASTM Specifications w/HS-25 Loading and 0.0' to 3.0' of Earth Cover.

Concrete: 5000psi @ 28 Days

Reinforcement per ASTM A-615 & A-496.

Cover To Be Sealed w/1½" EZ-Stik or Equal.

Pipe & Fittings For Inlets & Outlets Are Not Included.

Base - 15,000 # Weir - 850 # Cover - 4,700 # Total - 20,550 #

| NORTH         | ern concrete pape |
|---------------|-------------------|
| T             |                   |
|               |                   |
| CONTRACTOR OF |                   |