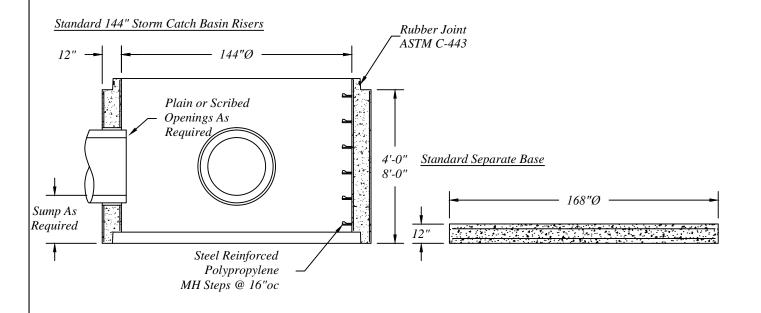

## 144" Storm Catch Basin Flat Cover For Fill Less Than 3.5' Over Pipe

144" Manhole Pipe, Reducers, Covers and Bases Are Manufactured To ASTM C-478 Specifications.

Reinforcing Shown For Schematic Only.

| Standard 144"Ø Precast Concrete Storm Catch Basin Sections |                                        |                                         |                    |
|------------------------------------------------------------|----------------------------------------|-----------------------------------------|--------------------|
| HORITHERN CONCRETE MAS                                     | 401 Kelton St Bay City, MI 48706       |                                         | Date<br>12 May 16  |
|                                                            | 5281 Lansing Rd<br>Charlotte, MI 48813 | 2701 Chicago Dr SW<br>Wyoming, MI 49519 | Drawn By BmG Scale |
|                                                            | 4950 White Lake Rd                     |                                         | NTS                |
|                                                            | Clarkston, MI 48346                    |                                         | 02.28              |