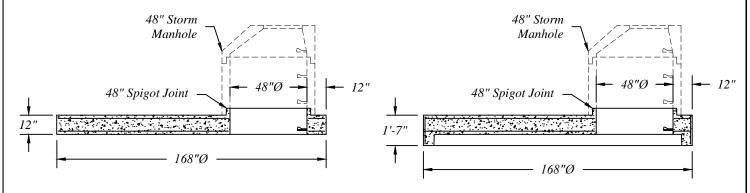

## 144" Storm Catch Basin Flat Cover For Fill Less Than 3.5' Over Pipe

144" Manhole Pipe, Reducers, Covers and Bases Are Manufactured To ASTM C-478 Specifications.

Reinforcing Shown For Schematic Only.

| Standard 144"Ø Precast Concrete Storm Catch Basin Sections |                                        |                                         |                    |
|------------------------------------------------------------|----------------------------------------|-----------------------------------------|--------------------|
| HORITHERN CONCRETE MAS                                     | 401 Kelton St Bay City, MI 48706       |                                         | Date<br>12 May 16  |
|                                                            | 5281 Lansing Rd<br>Charlotte, MI 48813 | 2701 Chicago Dr SW<br>Wyoming, MI 49519 | Drawn By BmG Scale |
|                                                            | 4950 White Lake Rd                     |                                         | NTS                |
|                                                            | Clarkston, MI 48346                    |                                         | 02.28              |