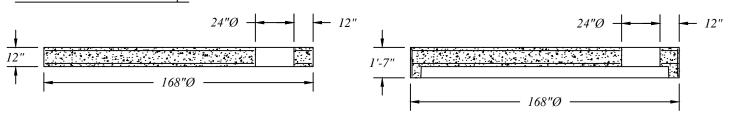

## Standard 144" Storm Catch Basin Reducer



## 144" Storm Catch Basin Flat Cover For Fill Less Than 3.5' Over Pipe





144" Manhole Pipe, Reducers, Covers and Bases Are Manufactured To ASTM C-478 Specifications.

Reinforcing Shown For Schematic Only.

| Standard 144"Ø Precast Concrete Storm Catch Basin Sections |                                        |                                         |                    |
|------------------------------------------------------------|----------------------------------------|-----------------------------------------|--------------------|
| HORITHERN CONCRETE MAS                                     | 401 Kelton St Bay City, MI 48706       |                                         | Date<br>12 May 16  |
|                                                            | 5281 Lansing Rd<br>Charlotte, MI 48813 | 2701 Chicago Dr SW<br>Wyoming, MI 49519 | Drawn By BmG Sca