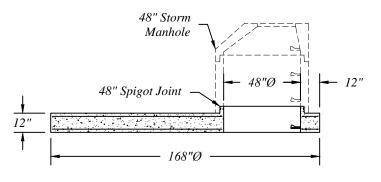

## Standard 144" Storm Manhole Reducer

## Standard 144" Storm Manhole Risers

144" Manhole Pipe, Reducers, Covers and Bases Are Manufactured To ASTM C-478 Separat Specifications.

Reinforcing Shown For Schematic Only.

| Standard 144"Ø Precast Concrete Storm Manhole Sections |                                        |                                         |                   |
|--------------------------------------------------------|----------------------------------------|-----------------------------------------|-------------------|
| n concrete part                                        | 401 Kelton St Bay City, MI 48706       |                                         | Date<br>12 May 16 |
|                                                        | 5281 Lansing Rd<br>Charlotte, MI 48813 | 2701 Chicago Dr SW<br>Wyoming, MI 49519 | Drawn By<br>BmG   |
|                                                        | 4950 White Lake Rd                     | 3756 Centennial Rd                      | Scale<br>NTS      |