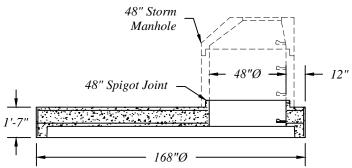

## Standard 144" Storm Manhole Reducer

## Standard 144" Storm Manhole Risers

144" Manhole Pipe, Reducers, Covers and Bases Are Manufactured To ASTM C-478 Separat Specifications.

Reinforcing Shown For Schematic Only.

| Standard 144"Ø Precast Concrete Storm Manhole Sections |                                        |                                         |                   |
|--------------------------------------------------------|----------------------------------------|-----------------------------------------|-------------------|
| n concrete part                                        | 401 Kelton St Bay City, MI 48706       |                                         | Date<br>12 May 16 |
|                                                        | 5281 Lansing Rd<br>Charlotte, MI 48813 | 2701 Chicago Dr SW<br>Wyoming, MI 49519 | Drawn By<br>BmG   |
|                                                        | 4950 White Lake Rd                     | 3756 Centennial Rd                      | Scale<br>NTS      |