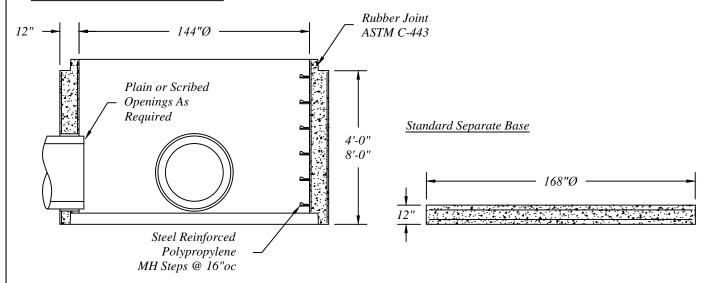

## Standard 144" Storm Manhole Reducer

## 144" Storm Manhole Flat Cover For Fill Less Than 3.5' Over Pipe

## Standard 144" Storm Manhole Risers

144" Manhole Pipe, Reducers, Covers and Bases Are Manufactured To ASTM C-478 Separat Specifications.

Reinforcing Shown For Schematic Only.

| Standard 144"Ø Precast Concrete Storm Manhole Sections |                                        |                                         |                   |
|--------------------------------------------------------|----------------------------------------|-----------------------------------------|-------------------|
| n concrete part                                        | 401 Kelton St Bay City, MI 48706       |                                         | Date<br>12 May 16 |
|                                                        | 5281 Lansing Rd<br>Charlotte, MI 48813 | 2701 Chicago Dr SW<br>Wyoming, MI 49519 | Drawn By<br>BmG   |
|                                                        | 4950 White Lake Rd                     | 3756 Centennial Rd                      | Scale<br>NTS      |