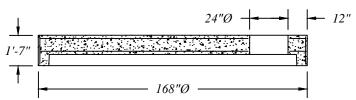

## Standard 144" Storm Manhole Reducer





## 144" Storm Manhole Flat Cover For Fill Less Than 3.5' Over Pipe





## Standard 144" Storm Manhole Risers



144" Manhole Pipe, Reducers, Covers and Bases Are Manufactured To ASTM C-478 Separat Specifications.

Reinforcing Shown For Schematic Only.



| Standard 144"Ø Precast Concrete Storm Manhole Sections |                                        |                                         |                   |
|--------------------------------------------------------|----------------------------------------|-----------------------------------------|-------------------|
| n concrete part                                        | 401 Kelton St Bay City, MI 48706       |                                         | Date<br>12 May 16 |
|                                                        | 5281 Lansing Rd<br>Charlotte, MI 48813 | 2701 Chicago Dr SW<br>Wyomin