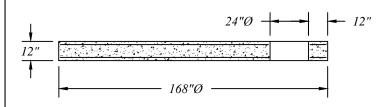

## Standard 144" Storm Manhole Reducer





## 144" Storm Manhole Flat Cover For Fill Less Than 3.5' Over Pipe





## Standard 144" Storm Manhole Risers



144" Manhole Pipe, Reducers, Covers and Bases Are Manufactured To ASTM C-478 Separat Specifications.

Reinforcing Shown For Schematic Only.



| Standard 144"Ø Precast Concrete Storm Manhole Sections |                                        |                                         |                   |
|--------------------------------------------------------|----------------------------------------|-----------------------------------------|-------------------|
| n concrete part                                        | 401 Kelton St Bay City, MI 48706       |                                         | Date<br>12 May 16 |
|                                                        | 5281 Lansing Rd<br>Charlotte, MI 48813 | 2701 Chicago Dr SW<br>Wyom