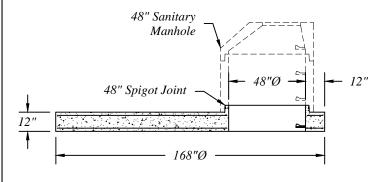

## Standard 144" Sanitary Manhole Reducer

## 144" Sanitary Manhole Flat Cover For Fill Less Than 3.5' Over Pipe

144" Manhole Pipe, Reducers, Covers and Bases Are Manufactured To ASTM C-478 Specifications.

Reinforcing Shown For Schematic Only.

| Standard 144"Ø Precast Concrete Sanitary Manhole Sections |                                        |                                          |                   |
|-----------------------------------------------------------|----------------------------------------|------------------------------------------|-------------------|
| HORSHERN CONCRETE MARE                                    | 401 Kelton St Bay City, MI 48706       |                                          | Date<br>12 May 16 |
|                                                           | 5281 Lansing Rd<br>Charlotte, MI 48813 | 2701 Chicago Dr SW<br>Wyoming, MI 49519  | Drawn By BmG      |
|                                                           | 4950 White Lake Rd                     | 3756 Centennial Rd<br>Sylvania, OH 43560 | Scale<br>NTS      |
|                                                           | Clarkston, MI 48346                    |                                          | 02.29             |