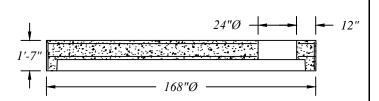

## Standard 144" Sanitary Manhole Reducer

## 144" Sanitary Manhole Flat Cover For Fill Less Than 3.5' Over Pipe

144" Manhole Pipe, Reducers, Covers and Bases Are Manufactured To ASTM C-478 Specifications.

Reinforcing Shown For Schematic Only.

| Standard 144"Ø Precast Concrete Sanitary Manhole Sections |                                        |                                          |                   |
|-----------------------------------------------------------|----------------------------------------|------------------------------------------|-------------------|
| HORSHERN CONCRETE MARE                                    | 401 Kelton St Bay City, MI 48706       |                                          | Date<br>12 May 16 |
|                                                           | 5281 Lansing Rd<br>Charlotte, MI 48813 | 2701 Chicago Dr SW<br>Wyoming, MI 49519  | Drawn By BmG      |
|                                                           | 4950 White Lake Rd                     | 3756 Centennial Rd<br>Sylvania, OH 43560 | Scale<br>NTS      |
|                                                           | Clarkston, MI 48346                    |                                          | 02.29             |