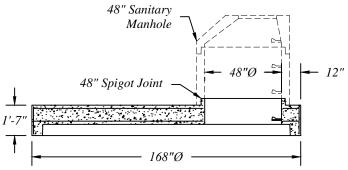

## Standard 144" Sanitary Manhole Reducer

## 144" Sanitary Manhole Flat Cover For Fill Less Than 3.5' Over Pipe

144" Manhole Pipe, Reducers, Covers and Bases Are Manufactured To ASTM C-478 Specifications.

Reinforcing Shown For Schematic Only.

| Standard 144"Ø Precast Concrete Sanitary Manhole Sections |                                        |                                          |                   |
|-----------------------------------------------------------|----------------------------------------|------------------------------------------|-------------------|
| HORSHERN CONCRETE MARE                                    | 401 Kelton St Bay City, MI 48706       |                                          | Date<br>12 May 16 |
|                                                           | 5281 Lansing Rd<br>Charlotte, MI 48813 | 2701 Chicago Dr SW<br>Wyoming, MI 49519  | Drawn By BmG      |
|                                                           | 4950 White Lake Rd                     | 3756 Centennial Rd<br>Sylvania, OH 43560 | Scale<br>NTS      |
|                                                           | Clarkston, MI 48346                    |                                          | 02.29             |