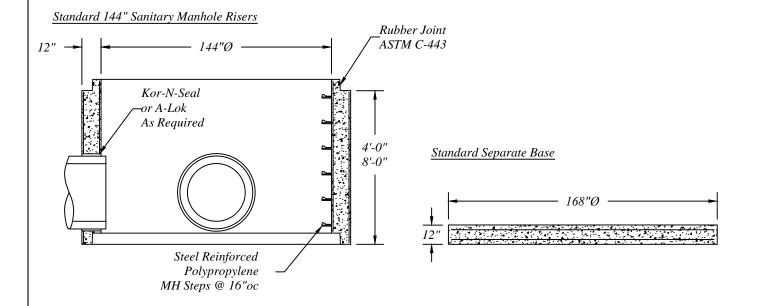

## Standard 144" Sanitary Manhole Reducer

## 144" Sanitary Manhole Flat Cover For Fill Less Than 3.5' Over Pipe

144" Manhole Pipe, Reducers, Covers and Bases Are Manufactured To ASTM C-478 Specifications.

Reinforcing Shown For Schematic Only.

| Standard 144"Ø Precast Concrete Sanitary Manhole Sections |                                        |                                          |                   |
|-----------------------------------------------------------|----------------------------------------|------------------------------------------|-------------------|
| HORSHERN CONCRETE MARE                                    | 401 Kelton St Bay City, MI 48706       |                                          | Date<br>12 May 16 |
|                                                           | 5281 Lansing Rd<br>Charlotte, MI 48813 | 2701 Chicago Dr SW<br>Wyoming, MI 49519  | Drawn By BmG      |
|                                                           | 4950 White Lake Rd                     | 3756 Centennial Rd<br>Sylvania, OH 43560 | Scale<br>NTS      |
|                                                           | Clarkston, MI 48346                    |                                          | 02.29             |