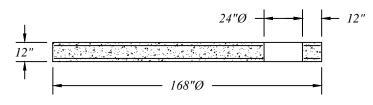

## Standard 144" Sanitary Manhole Reducer

## 144" Sanitary Manhole Flat Cover For Fill Less Than 3.5' Over Pipe

144" Manhole Pipe, Reducers, Covers and Bases Are Manufactured To ASTM C-478 Specifications.

Reinforcing Shown For Schematic Only.

| Standard 144"Ø Precast Concrete Sanitary Manhole Sections |                                        |                                          |                   |
|-----------------------------------------------------------|----------------------------------------|------------------------------------------|-------------------|
| HORSHERN CONCRETE MARE                                    | 401 Kelton St Bay City, MI 48706       |                                          | Date<br>12 May 16 |
|                                                           | 5281 Lansing Rd<br>Charlotte, MI 48813 | 2701 Chicago Dr SW<br>Wyoming, MI 49519  | Drawn By BmG      |
|                                                           | 4950 White Lake Rd                     | 3756 Centennial Rd<br>Sylvania, OH 43560 | Scale<br>NTS      |
|                                                           | Clarkston, MI 48346                    |                                          | 02.29             |