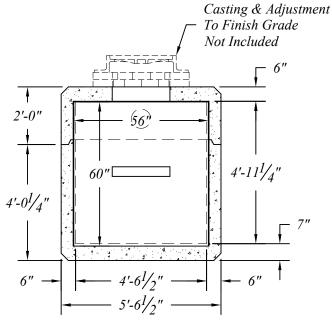

Septic Tank Sections To Be Manufactured per AASHTO 17th Ed. and ASTM Specifications w/HS-25 Loading and 0.0' to 3.0' of Earth Cover.

Concrete: 5000psi @ 28 Days

Reinforcement per ASTM A-615 & A-496..

Cover To Be Sealed w/1½" EZ-Stik or Equal.

Pipe & Fittings For Inlets & Outlets Are Not Included.

Base - 15,000 # Weir - 1,150 # Cover - 7,900 # Total - 24,050 #

| HORTHERN CONCRETE PART |
|------------------------|
|                        |
|                        |
| 0.                     |