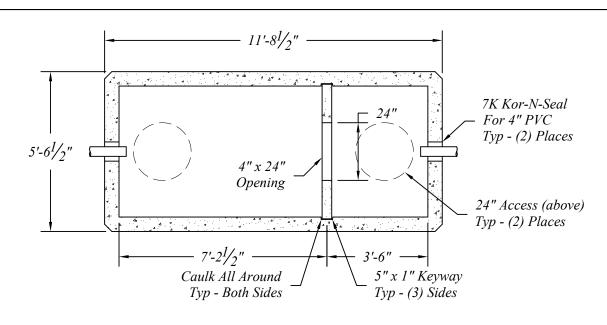

Septic Tank Sections To Be Manufactured per AASHTO 17th Ed. and ASTM Specifications w/HS-25 Loading and 0.0' to 3.0' of Earth Cover.

Concrete: 5000psi @ 28 Days

Reinforcement per ASTM A-615 & A-496..

Cover To Be Sealed w/1½" EZ-Stik or Equal.

Pipe & Fittings For Inlets & Outlets Are Not Included.

Base - 15,000 # Weir - 1,150 # Cover - 7,900 # Total - 24,050 #

| HORTHERN CONCRETE PART |
|------------------------|
|                        |
|                        |
| 0.                     |