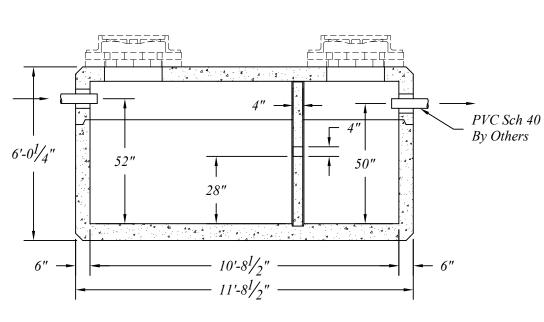

Septic Tank Sections To Be Manufactured per AASHTO 17th Ed. and ASTM Specifications w/HS-25 Loading and 0.0' to 3.0' of Earth Cover.

Concrete: 5000psi @ 28 Days

Reinforcement per ASTM A-615 & A-496..

Cover To Be Sealed w/1½" EZ-Stik or Equal.

Pipe & Fittings For Inlets & Outlets Are Not Included.

Base - 15,000 # Weir - 1,150 # Cover - 7,900 # Total - 24,050 #

| HORTHERN CONCRETE PART |
|------------------------|
|                        |
|                        |
| 0.                     |