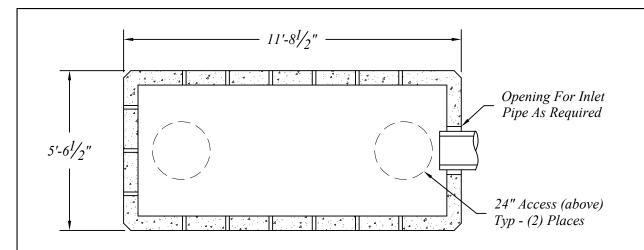

|               | Proposed - 2200 Gal. Traffic Concrete Dry Well |         |          |              |              |       |  |  |
|---------------|------------------------------------------------|---------|----------|--------------|--------------|-------|--|--|
| W<br>9        |                                                |         |          |              |              |       |  |  |
| $\frac{d}{0}$ | Date<br>16 May 16                              | Revised | Rev. No. | Drawn By BmG | Scale<br>NTS | 08.10 |  |  |