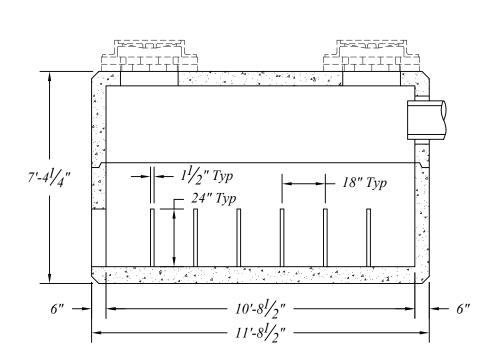

Dry Well Sections To Be Manufactured per AASHTO 17th Ed. and ASTM Specifications w/HS-25 Loading and 0.0' to 3.0' of Earth Cover.

Concrete: 5000psi @ 28 Days

Reinforcement per ASTM A-615 & A-496..

Cover To Be Sealed w/1½" EZ-Stik or Equal.

Pipe & Fittings For Inlets & Outlets Are Not Included.

Base - 15,000 # Cover - 11,100 # Total - 26,100 #

| HORTHERN CONCRETE PART |
|------------------------|
|                        |
|                        |
| 0.                     |

|               | Proposed - 2200 Gal. Traffic Concrete Dry Well |         |          |              |              |       |  |  |
|---------------|------------------------------------------------|---------|----------|--------------|--------------|-------|--|--|
| W<br>9        |                                                |         |          |              |              |       |  |  |
| $\frac{d}{0}$ | Date<br>16 May 16                              | Revised | Rev. No. | Drawn By BmG | Scale<br>NTS | 08.10 |  |  |