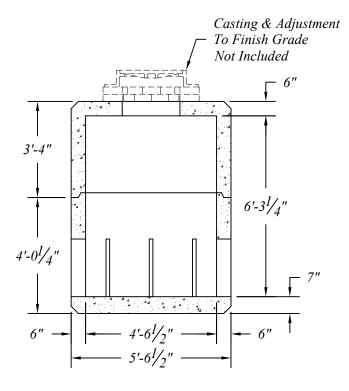

Dry Well Sections To Be Manufactured per AASHTO 17th Ed. and ASTM Specifications w/HS-25 Loading and 0.0' to 3.0' of Earth Cover.

Concrete: 5000psi @ 28 Days

Reinforcement per ASTM A-615 & A-496..

Cover To Be Sealed w/1½" EZ-Stik or Equal.

Pipe & Fittings For Inlets & Outlets Are Not Included.

Base - 15,000 # Cover - 11,100 # Total - 26,100 #

| HORTHERN CONCRETE PART |
|------------------------|
|                        |
|                        |
| 0.                     |

|               | Proposed - 2200 Gal. Traffic Concrete Dry Well |         |          |              |              |       |  |  |
|---------------|------------------------------------------------|---------|----------|--------------|--------------|-------|--|--|
| W<br>9        |                                                |         |          |              |              |       |  |  |
| $\frac{d}{0}$ | Date<br>16 May 16                              | Revised | Rev. No. | Drawn By BmG | Scale<br>NTS | 08.10 |  |  |