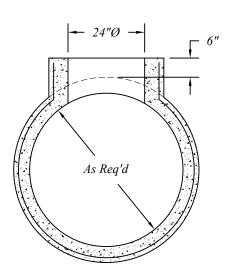

Pipe Manufactured To ASTM C-76 Specifications, Reinforcing Class As Required.

Reinforcing Shown For Schematic Only.

| Typical 24"Ø Precast Concrete Inlet Tee |                                        |                                          |                    |
|-----------------------------------------|----------------------------------------|------------------------------------------|--------------------|
| HOW THEIR CONCRETE PARTY                | 401 Kelton St Bay City, MI 48706       |                                          |                    |
|                                         | 5281 Lansing Rd<br>Charlotte, MI 48813 | 2701 Chicago Dr SW<br>Wyoming, MI 49519  | Drawn By BmG Scale |
|                                         | 4950 White Lake Rd                     | 3756 Centennial Rd<br>Sylvania, OH 43560 | NTS                |
|                                         | Clarkston, MI 48346                    |                                          | 05.01              |