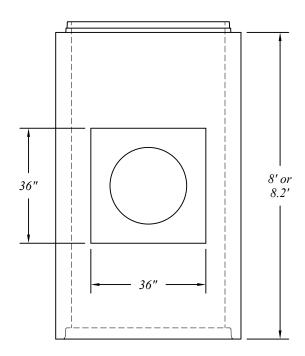

Pipe Manufactured To ASTM C-76 Specifications, Reinforcing Class As Required.

Reinforcing Shown For Schematic Only.

| Typical 24"Ø Precast Concrete Inlet Tee |                                        |                                          |                    |
|-----------------------------------------|----------------------------------------|------------------------------------------|--------------------|
| HOW THEIR CONCRETE PARTY                | 401 Kelton St Bay City, MI 48706       |                                          |                    |
|                                         | 5281 Lansing Rd<br>Charlotte, MI 48813 | 2701 Chicago Dr SW<br>Wyoming, MI 49519  | Drawn By BmG Scale |
|                                         | 4950 White Lake Rd                     | 3756 Centennial Rd<br>Sylvania, OH 43560 | NTS                |
|                                         | Clarkston, MI 48346                    |                                          | 05.01              |