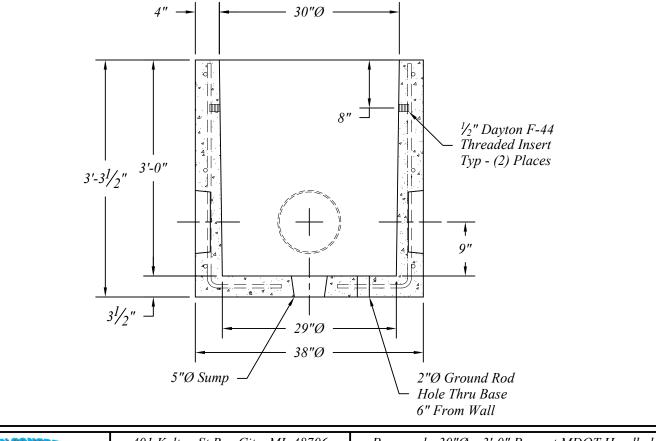

Precast Handhole Will Weigh Approximately 1,675 Lbs.

Precast Handhole To Be Manufactured To ASTM C-478 Specifications w/HS-20 Loading.

Reinforcing To Meet ASTM A-615 Specifications, Grade 60 Rebar.

Concrete Strength To Be 4,500 psi @ 28 Days.

| NORTHERN CONCRETE PUPE |
|------------------------|
| <b>79 000 1</b>        |
| Compared and and       |

| 401 Kelton St Bay City, MI 48706          |                                          | Proposed - 30"Ø x 3'-0" Precast MDOT Handhole |         |          |                        |              |       |
|-------------------------------------------|------------------------------------------|-----------------------------------------------|---------|----------|------------------------|--------------|-------|
| 5281 Lansing Rd<br>Charlotte, MI 48813    | 2701 Chicago Dr SW<br>Wyoming, MI 49519  |                                               |         |          |                        |              |       |
| 4950 White Lake Rd<br>Clarkston, MI 48346 | 3756 Centennial Rd<br>Sylvania, OH 43560 | Date<br>10 May 16                             | Revised | Rev. No. | Drawn By<br><b>BmG</b> | scale<br>NTS | 08.16 |