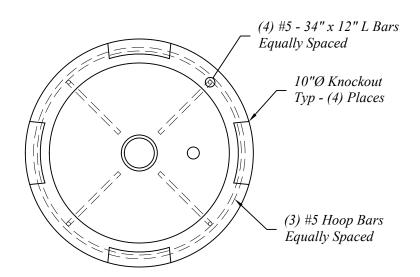

Precast Handhole Will Weigh Approximately 1,675 Lbs.

Precast Handhole To Be Manufactured To ASTM C-478 Specifications w/HS-20 Loading.

Reinforcing To Meet ASTM A-615 Specifications, Grade 60 Rebar.

Concrete Strength To Be 4,500 psi @ 28 Days.