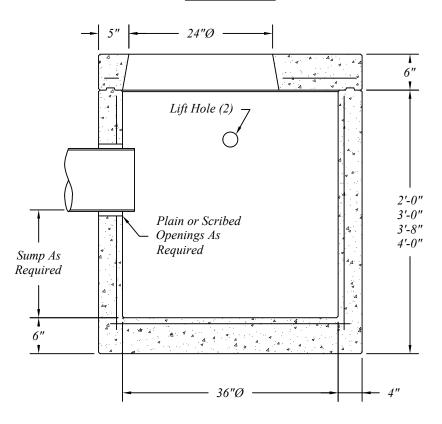

## Standard Bottom Section w/Integral Base

Catch Basin Sections Manufactured To ASTM C-478 Specifications.

Reinforcing Shown For Schematic Only.

| Standard 36"Ø Precast Concrete Catch Basin Sections |                                        |                                         |                    |
|-----------------------------------------------------|----------------------------------------|-----------------------------------------|--------------------|
| 401 Kelton St Bay City, MI 48706                    |                                        |                                         | Date<br>12 May 16  |
|                                                     | 5281 Lansing Rd<br>Charlotte, MI 48813 | 2701 Chicago Dr SW<br>Wyoming, MI 49519 | Drawn By BmG Scale |
|                                                     | 4950 White Lake Rd                     | 3756 Centennial Rd                      | NTS                |
|                                                     | Clarkston, MI 48346                    | Sylvania, OH 43560                      | 03.06              |