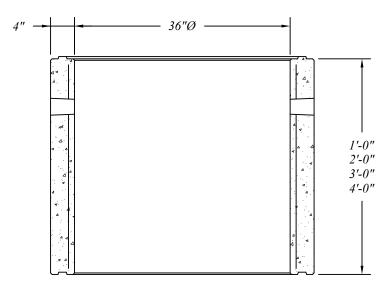

## Standard Extensions

## Standard Bottom Section w/Integral Base

Catch Basin Sections Manufactured To ASTM C-478 Specifications.

Reinforcing Shown For Schematic Only.

| Standard 36"Ø Precast Concrete Catch Basin Sections |                                        |                                         |                    |
|-----------------------------------------------------|----------------------------------------|-----------------------------------------|--------------------|
| 401 Kelton St Bay City, MI 48706                    |                                        |                                         | Date<br>12 May 16  |
|                                                     | 5281 Lansing Rd<br>Charlotte, MI 48813 | 2701 Chicago Dr SW<br>Wyoming, MI 49519 | Drawn By BmG Scale |
|                                                     | 4950 White Lake Rd                     | 3756 Centennial Rd                      | NTS                |
|                                                     | Clarkston, MI 48346                    | Sylvania, OH 43560                      | 03.06              |