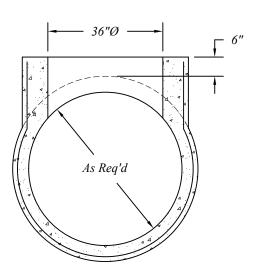

Pipe Manufactured To ASTM C-76 Specifications, Reinforcing Class As Required.

Reinforcing Shown For Schematic Only.

| Typical 36"Ø Precast Concrete Inlet Tee |                                        |                                         |                   |
|-----------------------------------------|----------------------------------------|-----------------------------------------|-------------------|
| 401 Kelton St Bay City, MI 48706        |                                        |                                         | Date<br>12 May 16 |
|                                         | 5281 Lansing Rd<br>Charlotte, MI 48813 | 2701 Chicago Dr SW<br>Wyoming, MI 49519 | Drawn By BmG      |
|                                         | 4950 White Lake Rd                     | 3756 Centennial Rd                      | Scale<br>NTS      |
| 0.=                                     | Clarkston, MI 48346                    | Sylvania, OH 43560                      | 05.03             |