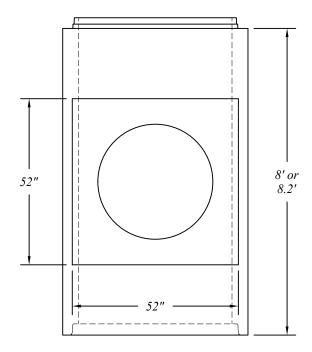

Pipe Manufactured To ASTM C-76 Specifications, Reinforcing Class As Required.

Reinforcing Shown For Schematic Only.

| Typical 36"Ø Precast Concrete Inlet Tee |                                        |                                         |                   |
|-----------------------------------------|----------------------------------------|-----------------------------------------|-------------------|
| 401 Kelton St Bay City, MI 48706        |                                        |                                         | Date<br>12 May 16 |
|                                         | 5281 Lansing Rd<br>Charlotte, MI 48813 | 2701 Chicago Dr SW<br>Wyoming, MI 49519 | Drawn By BmG      |
|                                         | 4950 White Lake Rd                     | 3756