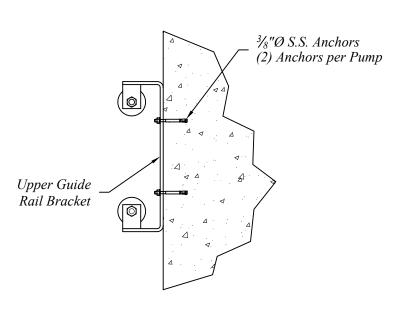

Reinforcement per ASTM A-615 & A-496.

| A              | Top of Cover Elevation       |                  |
|----------------|------------------------------|------------------|
| В              | Top of Base Elevation        |                  |
| $\overline{C}$ | Discharge Pipe Diameter      |                  |
| $\overline{D}$ | Discharge Pipe & Elevation   |                  |
| Е              | Influent Pipe Diameter       |                  |
| F              | Influent Pipe Inv. Elevation |                  |
| G              | Vent Pipe Diameter           |                  |
|                | Wet Well Cover Reinforcing   | # Bars @" oc, er |
|                | Wet Well Base Reinforcing    | # Bars @" oc, er |
| Wet            | Well Access Hatch Dimensions |                  |
| L              | Access Hatch Overall Length  |                  |
| M              | Access Hatch Clear Length    |                  |
| N              | Access Hatch Overall Width   |                  |
| 0              | Access Hatch Clear Width     |                  |
| P              | Access Hatch Offset          |                  |
| Pun            | ip Specifications            | •                |
|                | Pump Model Number            |                  |
|                | Gallons per Minute (GPM)     |                  |
|                | Total Dynamic Head (TDH)     |                  |
|                | Horse Power (HP)             |                  |
|                | Phase                        |                  |
|                | Voltage (V)                  |                  |
|                | Alarm Elevation              |                  |
|                | Start Pump Elevation         |                  |
|                | Pump Off Elevation           |                  |