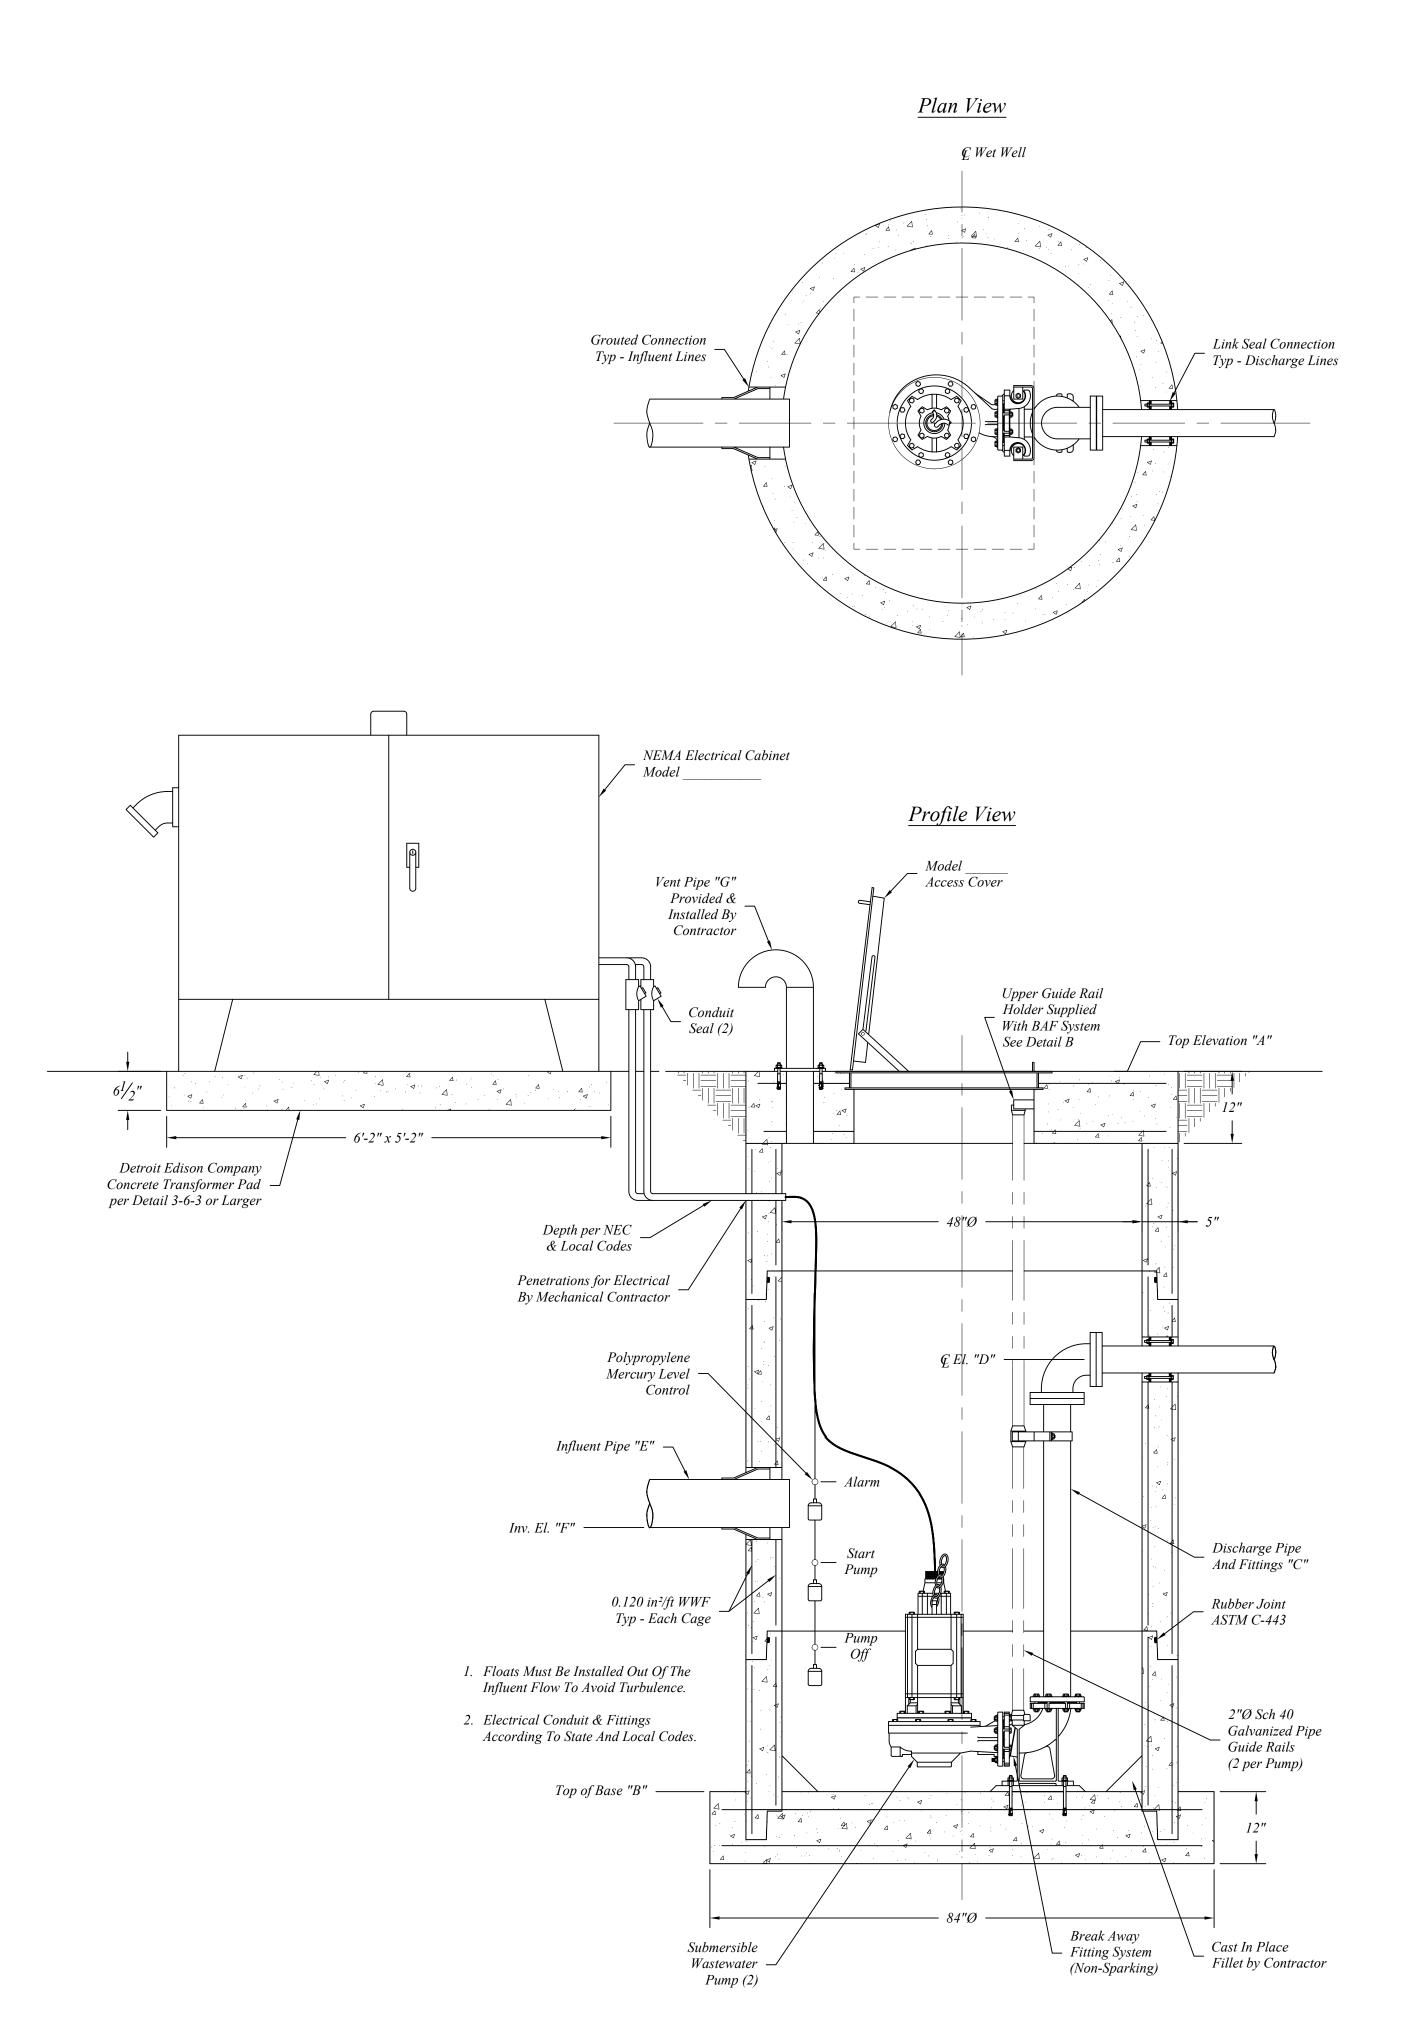

## <u>Precast Notes:</u>

Pump Station Sections To Be Manufactured To ASTM C-478 Specifications w/HS-20 Loading.

Manufactured as per Northern Concrete Pipe, Inc. (1.800.222.9918) or approved equal.

Concrete: 4000 psi @ 28 Days.

Reinforcement per ASTM A-615 & A-496.

| A              | Top of Cover Elevation       |                  |
|----------------|------------------------------|------------------|
| В              | Top of Base Elevation        |                  |
| $\overline{C}$ | Discharge Pipe Diameter      |                  |
| $\overline{D}$ | Discharge Pipe & Elevation   |                  |
| Е              | Influent Pipe Diameter       |                  |
| F              | Influent Pipe Inv. Elevation |                  |
| G              | Vent Pipe Diameter           |                  |
|                | Wet Well Cover Reinforcing   | # Bars @" oc, er |
|                | Wet Well Base Reinforcing    | # Bars @" oc, er |
| Wet            | Well Access Hatch Dimensions |                  |
| L              | Access Hatch Overall Length  |                  |
| M              | Access Hatch Clear Length    |                  |
| N              | Access Hatch Overall Width   |                  |
| 0              | Access Hatch Clear Width     |                  |
| P              | Access Hatch Offset          |                  |
| Pun            | ip Specifications            | •                |
|                | Pump Model Number            |                  |
|                | Gallons per Minute (GPM)     |                  |
|                | Total Dynamic Head (TDH)     |                  |
|                | Horse Power (HP)             |                  |
|                | Phase                        |                  |
|                | Voltage (V)                  |                  |
|                | Alarm Elevation              |                  |
|                | Start Pump Elevation         |                  |
|                | Pump Off Elevation           |                  |

| ORTHERN CONCRETE PAR | 401 Kelton St Bay City, MI 48706       |                                         | 48"Ø Precast Simplex Sanitary Pump Station |         |           |          |       |  |
|----------------------|----------------------------------------|-----------------------------------------|--------------------------------------------|---------|-----------|----------|-------|--|
|                      | 5281 Lansing Rd<br>Charlotte, MI 48813 | 2701 Chicago Dr SW<br>Wyoming, MI 49519 |                                            |         |           |          |       |  |
|                      | 4950 White Lake Rd                     | 3756 Centennial Rd                      | Date                                       | Revised | Rev. No.  | Drawn Bv | Scale |  |
|                      | Clarkston, MI 48346                    | Sylvania, OH 43560                      | 15 May 15                                  | Teriseu | 167. 110. | BmG      | NTS   |  |