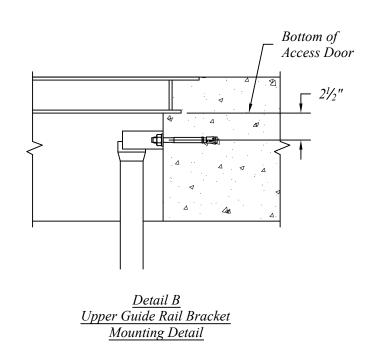

lear Width     |                  |
| P              | Access Hatch Offset          |                  |
| Pun            | ip Specifications            | •                |
|                | Pump Model Number            |                  |
|                | Gallons per Minute (GPM)     |                  |
|                | Total Dynamic Head (TDH)     |                  |
|                | Horse Power (HP)             |                  |
|                | Phase                        |                  |
|                | Voltage (V)                  |                  |
|                | Alarm Elevation              |                  |
|                | Start Pump Elevation         |                  |
|                | Pump Off Elevation           |                  |







| ORTHERN CONCRETE PAR | 401 Kelton St Bay City, MI 48706       |                                         | 48"Ø Precast Simplex Sanitary Pump Station |         |           |          |       |  |
|----------------------|----------------------------------------|-----------------------------------------|--------------------------------------------|---------|-----------|----------|-------|--|
|                      | 5281 Lansing Rd<br>Charlotte, MI 48813 | 2701 Chicago Dr SW<br>Wyoming, MI 49519 |                                            |         |           |          |       |  |
|                      | 4950 White Lake Rd                     | 3756 Centennial Rd                      | Date                                       | Revised | Rev. No.  | Drawn Bv | Scale |  |
|