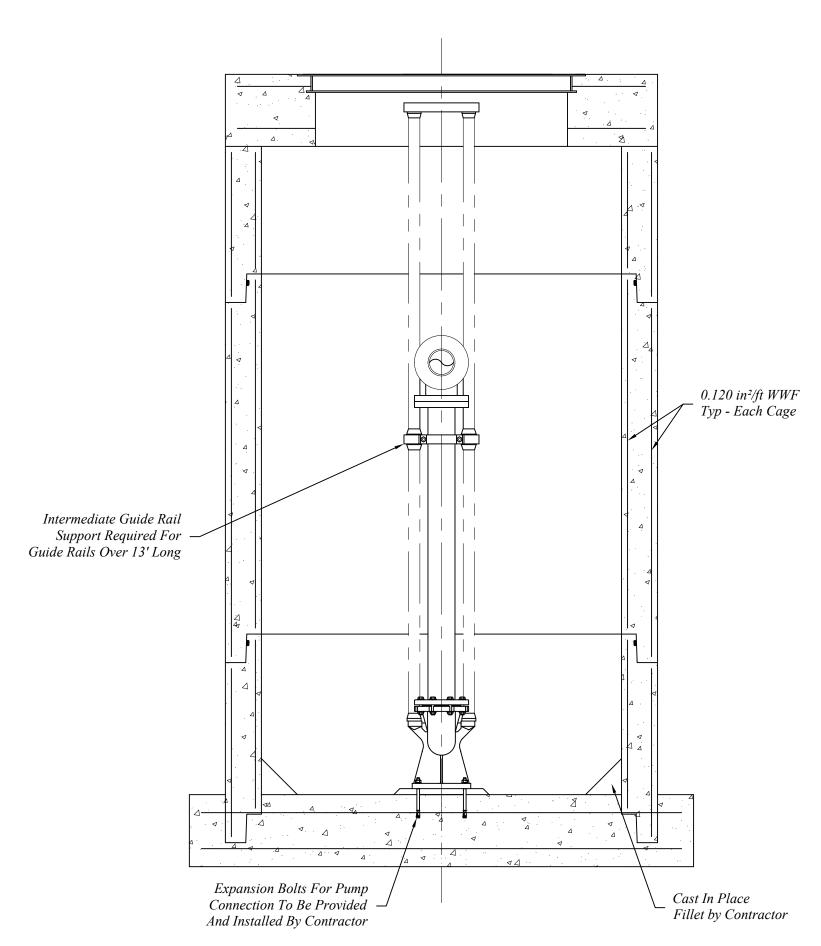

Reinforcement per ASTM A-615 & A-496.

| A              | Top of Cover Elevation       |                  |
|----------------|------------------------------|------------------|
| В              | Top of Base Elevation        |                  |
| $\overline{C}$ | Discharge Pipe Diameter      |                  |
| $\overline{D}$ | Discharge Pipe & Elevation   |                  |
| Е              | Influent Pipe Diameter       |                  |
| F              | Influent Pipe Inv. Elevation |                  |
| G              | Vent Pipe Diameter           |                  |
|                | Wet Well Cover Reinforcing   | # Bars @" oc, er |
|                | Wet Well Base Reinforcing    | # Bars @" oc, er |
| Wet            | Well Access Hatch Dimensions |                  |
| L              | Access Hatch Overall Length  |                  |
| M              | Access Hatch Clear Length    |                  |
| N              | Access Hatch Overall Width   |                  |
| 0              | Access Hatch Clear Width     |                  |
| P              | Access Hatch Offset          |                  |
| Pun            | ip Specifications            | •                |
|                | Pump Model Number            |                  |
|                | Gallons per Minute (GPM)     |                  |
|                | Total Dynamic Head (TDH)     |                  |
|                | Horse Power (HP)             |                  |
|                | Phase                        |                  |
|                | Voltage (V)                  |                  |
|                | Alarm Elevation              |                  |
|                | Start Pump Elevation         |                  |
|                | Pump Off Elevation           |                  |