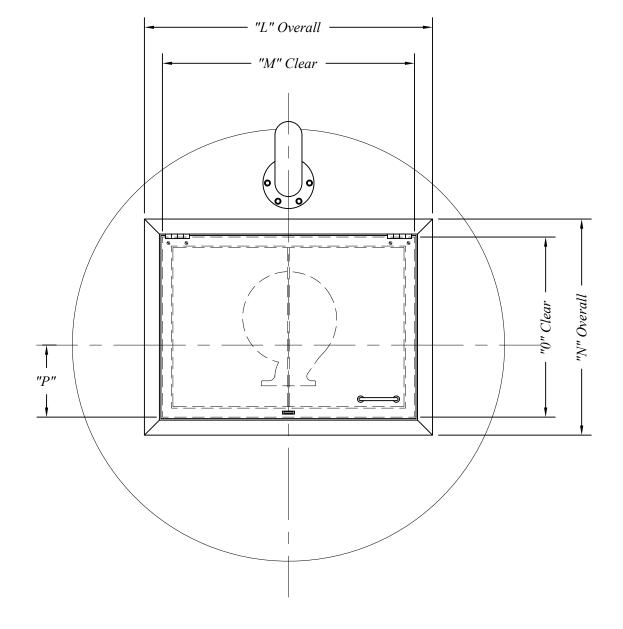

Reinforcement per ASTM A-615 & A-496.

| A              | Top of Cover Elevation       |                  |
|----------------|------------------------------|------------------|
| В              | Top of Base Elevation        |                  |
| $\overline{C}$ | Discharge Pipe Diameter      |                  |
| $\overline{D}$ | Discharge Pipe & Elevation   |                  |
| Е              | Influent Pipe Diameter       |                  |
| F              | Influent Pipe Inv. Elevation |                  |
| G              | Vent Pipe Diameter           |                  |
|                | Wet Well Cover Reinforcing   | # Bars @" oc, er |
|                | Wet Well Base Reinforcing    | # Bars @" oc, er |
| Wet            | Well Access Hatch Dimensions |                  |
| L              | Access Hatch Overall Length  |                  |
| M              | Access Hatch Clear Length    |                  |
| N              | Access Hatch Overall Width   |                  |
| 0              | Access Hatch Clear Width     |                  |
| P              | Access Hatch Offset          |                  |
| Pun            | ip Specifications            | •                |
|                | Pump Model Number            |                  |
|                | Gallons per Minute (GPM)     |                  |
|                | Total Dynamic Head (TDH)     |                  |
|                | Horse Power (HP)             |                  |
|                | Phase                        |                  |
|                | Voltage (V)                  |                  |
|                | Alarm Elevation              |                  |
|                | Start Pump Elevation         |                  |
|                | Pump Off Elevation           |                  |