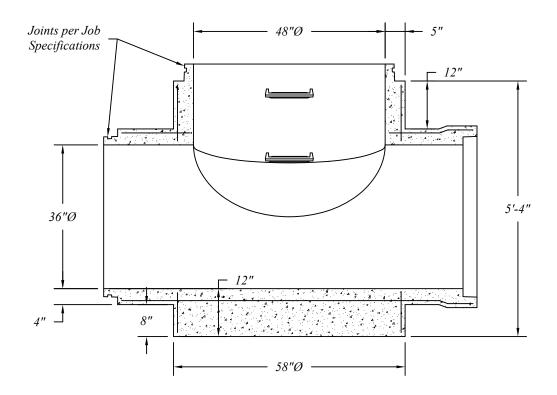

48" Riser Is Manufactured To ASTM C-478 Specifications.

36" Mainline Is Manufactured To ASTM C-76 Specifications w/ Reinforcing Class As Required.

Reinforcing Shown For Schematic Only.

| Standard 48"Ø Precast Concrete Wet Ground Manhole |                                           |                                          |                    |
|---------------------------------------------------|-------------------------------------------|------------------------------------------|--------------------|
| 401 Kelton St Bay City, MI 48                     |                                           |                                          | Date<br>12 May 16  |
|                                                   | 5281 Lansing Rd<br>Charlotte, MI 48813    | 2701 Chicago Dr SW<br>Wyoming, MI 49519  | Drawn By BmG Scale |
|                                                   | 4950 White Lake Rd<br>Clarkston, MI 48346 | 3756 Centennial Rd<br>Sylvania, OH 43560 | 02.05              |