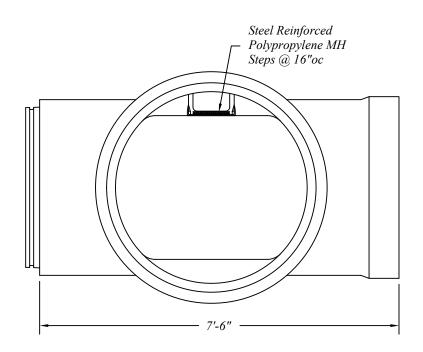

48" Riser Is Manufactured To ASTM C-478 Specifications.

36" Mainline Is Manufactured To ASTM C-76 Specifications w/ Reinforcing Class As Required.

Reinforcing Shown For Schematic Only.

| Standard 48"Ø Precast Concrete Wet Ground Manhole |                                           |                                          |                    |
|---------------------------------------------------|-------------------------------------------|------------------------------------------|--------------------|
| 401 Kelton St Bay City, MI 48                     |                                           |                                          | Date<br>12 May 16  |
|                                                   | 5281 Lansing Rd<br>Charlotte, MI 48813    | 2701 Chicago Dr SW<br>Wyoming, MI 49519  | Drawn By BmG Scale |
|                                                   | 4950 White Lake Rd<br>Clarkston, MI 48346 | 3756 Centennial Rd<br>Sylvania, OH 43560 | 02.05              |