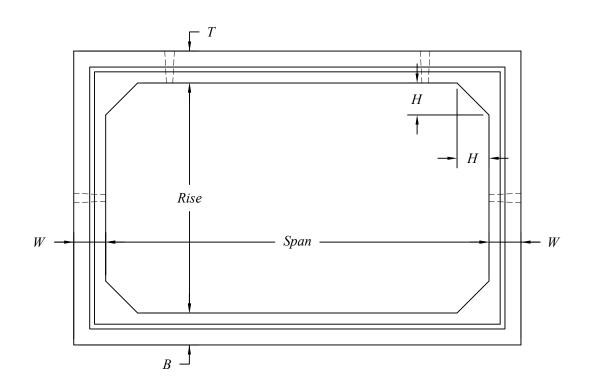

Box Culverts Sections Are Manufactured To 'ET Culvert' And/Or Applicable ASTM C-1577 Specifications According To Specific Project Requirements.

Final Laying Length of Radius Sections To Be Determined By Specific Project Requirements.