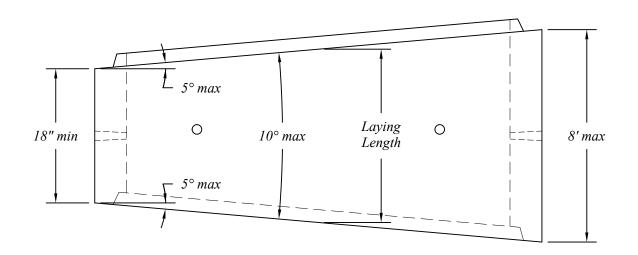

Box Culverts Sections Are Manufactured To 'ET Culvert' And/Or Applicable ASTM C-1577 Specifications According To Specific Project Requirements.

Final Laying Length of Radius Sections To Be Determined By Specific Project Requirements.