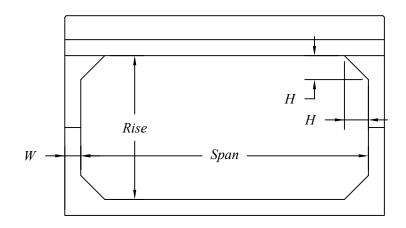

Box Culverts Sections Are Manufactured To 'ET Culvert' And/Or Applicable ASTM C-1577 Specifications According To Specific Project Requirements.

| Typical Precast Box Culvert Tapered End Section |                                           |                                          |                    |
|-------------------------------------------------|-------------------------------------------|------------------------------------------|--------------------|
| 401 Kelton St Bay City, MI 48706                |                                           | Date<br>12 May 16                        |                    |
|                                                 | 5281 Lansing Rd<br>Charlotte, MI 48813    | 2701 Chicago Dr SW<br>Wyoming, MI 49519  | Drawn By BmG Scale |
|                                                 | 4950 White Lake Rd<br>Clarkston, MI 48346 | 3756 Centennial Rd<br>Sylvania, OH 43560 | 06.05              |