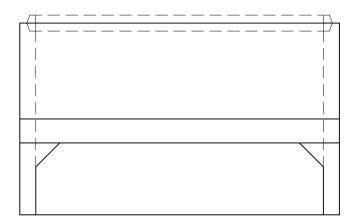

Box Culverts Sections Are Manufactured To 'ET Culvert' And/Or Applicable ASTM C-1577 Specifications According To Specific Project Requirements.

| Typical Precast Box Culvert Tapered End Section |                                           |                                          |                    |
|-------------------------------------------------|-------------------------------------------|------------------------------------------|--------------------|
| 401 Kelton St Bay City, MI 48706                |                                           | Date<br>12 May 16                        |                    |
|                                                 | 5281 Lansing Rd<br>Charlotte, MI 48813    | 2701 Chicago Dr SW<br>Wyoming, MI 49519  | Drawn By BmG Scale |
|                                                 | 4950 White Lake Rd<br>Clarkston, MI 48346 | 3756 Centennial Rd<br>Sylvania, OH 43560 | 06.05              |