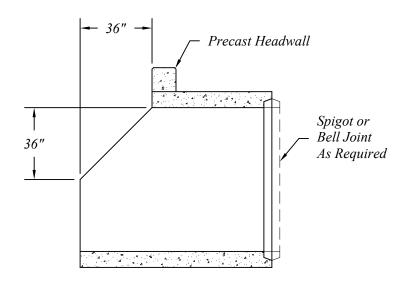

Box Culverts Sections Are Manufactured To 'ET Culvert' And/Or Applicable ASTM C-1577 Specifications According To Specific Project Requirements.

| Typical Precast Box Culvert Tapered End Section |                                           |                                          |                    |
|-------------------------------------------------|-------------------------------------------|------------------------------------------|--------------------|
| 401 Kelton St Bay City, MI 48706                |                                           | Date<br>12 May 16                        |                    |
|                                                 | 5281 Lansing Rd<br>Charlotte, MI 48813    | 2701 Chicago Dr SW<br>Wyoming, MI 49519  | Drawn By BmG Scale |
|                                                 | 4950 White Lake Rd<br>Clarkston, MI 48346 | 3756 Centennial Rd<br>Sylvania, OH 43560 | 06.05              |