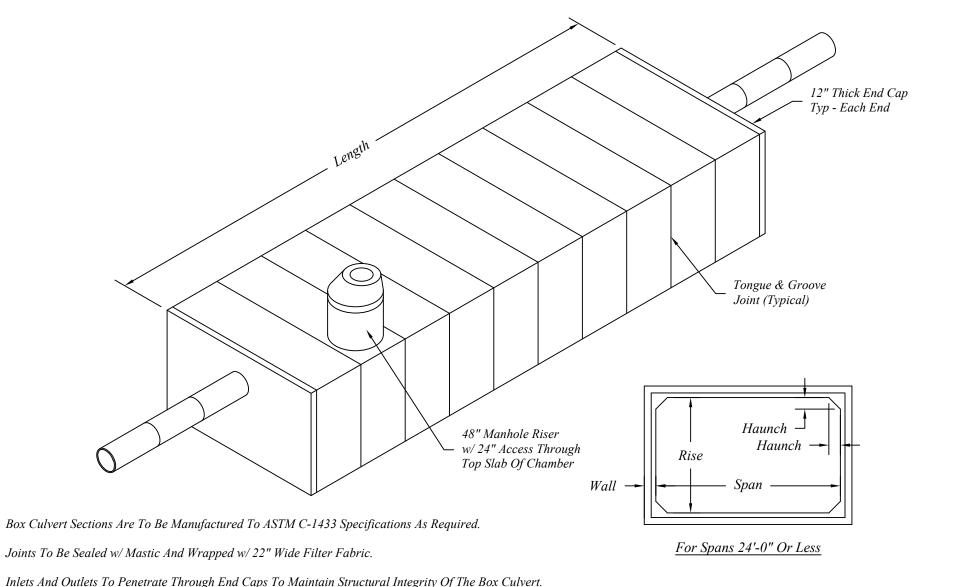

Inlets And Outlets To Penetrate Through End Caps To Maintain Structural Integrity Of The Box Culvert.

Span, Rise And Length Of Retention Chamber To Be Determined By Required Capacity.

|  | HORTHERN CONCRETE MA | 401 Kelton St Bay City, MI 48706          |                                          | Typical Precast Concrete Box Retention System |         |          |              |              |       |
|--|----------------------|-------------------------------------------|------------------------------------------|-----------------------------------------------|---------|----------|--------------|--------------|-------|
|  |                      | 5281 Lansing Rd<br>Charlotte, MI 48813    | 2701 Chicago Dr SW<br>Wyoming, MI 49519  |                                               |         |          |              |              |       |
|  |                      | 4950 White Lake Rd<br>Clarkston, MI 48346 | 3756 Centennial Rd<br>Sylvania, OH 43560 | Date<br>16 May 16                             | Revised | Rev. No. | Drawn By BmG | Scale<br>NTS | 07.03 |