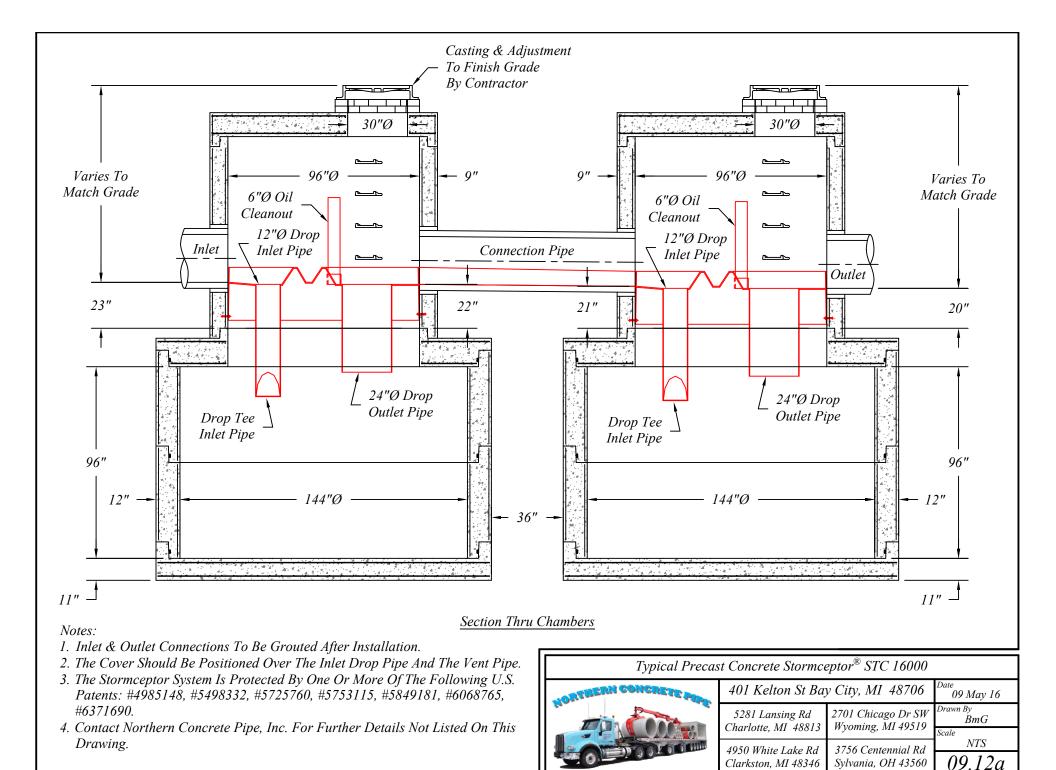

- 3. The Stormceptor System Is Protected By One Or More Of The Following U.S. Patents: #4985148, #5498332, #5725760, #5753115, #5849181, #6068765, #6371690.
- 4. Contact Northern Concrete Pipe, Inc. For Further Details Not Listed On This Drawing.