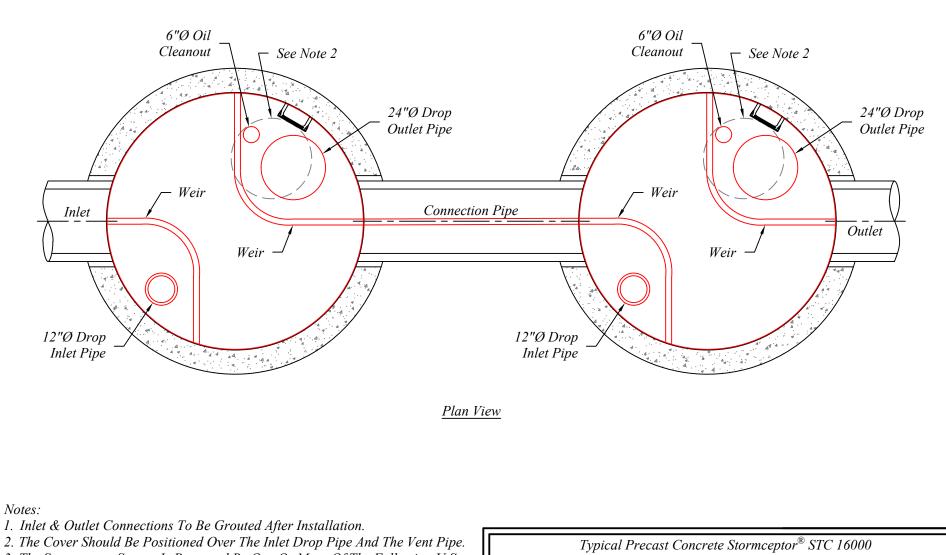

- 3. The Stormceptor System Is Protected By One Or More Of The Following U.S. Patents: #4985148, #5498332, #5725760, #5753115, #5849181, #6068765, #6371690.
- 4. Contact Northern Concrete Pipe, Inc. For Further Details Not Listed On This Drawing.