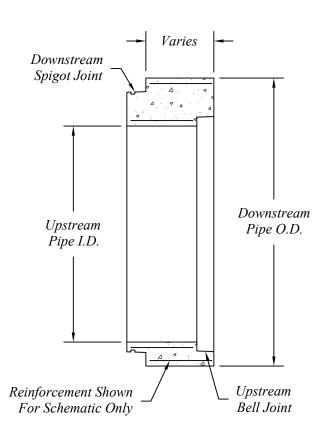

Flat Slab Transitions Are Manufactured To ASTM C-76 Specifications. The Reinforcing Used Shall Be The Greater Of The Two Required Steel Areas Of The Mainline Pipe.

| JORTHERN CONCRETE PUR |
|-----------------------|
|                       |
|                       |
| 0                     |

|     | 401 Kelton St Bay City, MI 48706          |                                          | Typical Precast Concrete Flat Slab Transistion |         |          |              |              |       |
|-----|-------------------------------------------|------------------------------------------|------------------------------------------------|---------|----------|--------------|--------------|-------|
|     | 5281 Lansing Rd<br>Charlotte, MI 48813    | 2701 Chicago Dr SW<br>Wyoming, MI 49519  |                                                |         |          |              |              |       |
| III | 4950 White Lake Rd<br>Clarkston, MI 48346 | 3756 Centennial Rd<br>Sylvania, OH 43560 | Date<br>11 May 16                              | Revised | Rev. No. | Drawn By BmG | Scale<br>NTS | 01.04 |